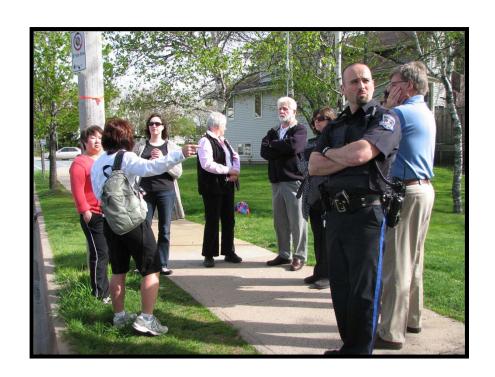

ol Travel Planning Municipal Support

- Presented to Mississippi Mills Council on STP with key partners in attendance
- Municipality was asked to provide support for the process in the form of endorsement, a staff member, some local data and additional input along the way



#### **Community Partners**

 Many other interested partners came on board to work on this project





#### **Baseline Data**

School Walkabout

Family Surveys

89 surveys completed to school walking walking of parents walked are walking only 20% of kids are walking Classroom Hands up Survey

Traffic Count

#### **Family Surveys**

- Promoted Family Surveys
- Most surveys received were from the ones sent home
- 89 families responded





#### **School Walkabout**

School Walkabout was done at a STP committee meeting





#### Classroom Hands up Survey

- School implemented Classroom Hands Up Survey using student leaders
- Grade 4-5 leaders went to each classroom and completed the survey
- Leaders will report results at the next STP meeting





#### **Traffic Count**

- The town already collects regular traffic counts
- The Town will provide this data to us and we were able to put our specific needs for roads on the list to be collected next.





#### **Promoting STP**

#### Presented to

 Parent Council to explore ideas for parent participation in this process

- At the Parent BBQ
- Parent Council, the survey results and seeking ideas to move forward
- Partners at partner Learning event today

Promoting on school Facebook page





### **Special Events**

I Walk day
October 10<sup>th</sup>





####