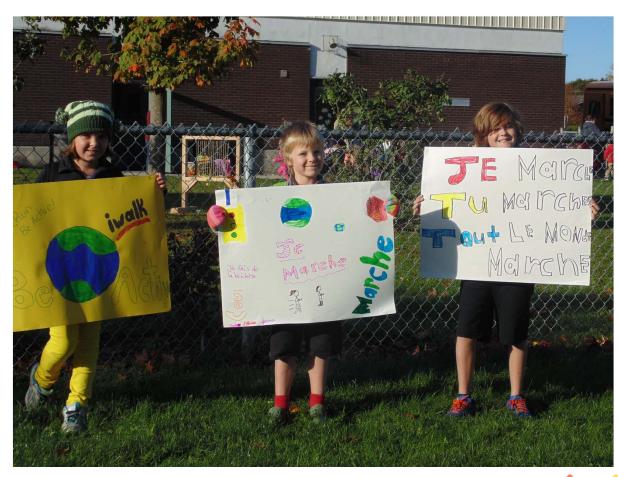

meeting





#### Classroom Hands up Survey

- School implemented Classroom Hands Up Survey using student leaders
- Grade 4-5 leaders went to each classroom and completed the survey
- Leaders will report results at the next STP meeting





#### **Traffic Count**

- The town already collects regular traffic counts
- The Town will provide this data to us and we were able to put our specific needs for roads on the list to be collected next.





#### **Promoting STP**

#### Presented to

 Parent Council to explore ideas for parent participation in this process

- At the Parent BBQ
- Parent Council, the survey results and seeking ideas to move forward
- Partners at partner Learning event today

Promoting on school Facebook page





### **Special Events**

I Walk day
October 10<sup>th</sup>





#### Next Phase: Action Planning

- Consult with stakeholders
- Use data collected to develop the action plan
- Get feedback
- Tweak it
- Move forward with plan!





## Thank You!

Questions?